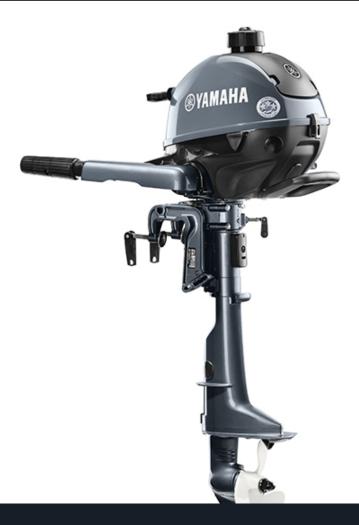

### **Description**

Small in size, but big in performance, the F2.5 single cylinder, four-stroke engine provides an extremely lightweight and portable engine for smaller craft. This versatile and compact unit includes a handy carry handle making moving and installing this engine effortless, while the smart leak-free design allows the engine to be safely and conveniently stored on its front, right or left side. With its new stylish round cowling, improved combustion efficiency and lower emissions output, the F2.5 not only looks great, but delivers Yamaha's legendary reliability, fuel efficiency and smooth running performance. Technical Specification