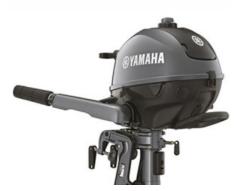

### **Description**

Small in size, but big in performance, the F2.5 single cylinder, four-stroke engine provides an extremely lightweight and portable engine for smaller craft. This versatile and compact unit includes a handy carry handle making moving and installing this engine effortless, while the smart leak-free design allows the engine to be safely and conveniently stored on its front, right or left side. With its new stylish round cowling, improved combustion efficiency and lower emissions output, the F2.5 not only looks great, but delivers Yamaha's legendary reliability, fuel efficiency and smooth running performance. Technical Specification