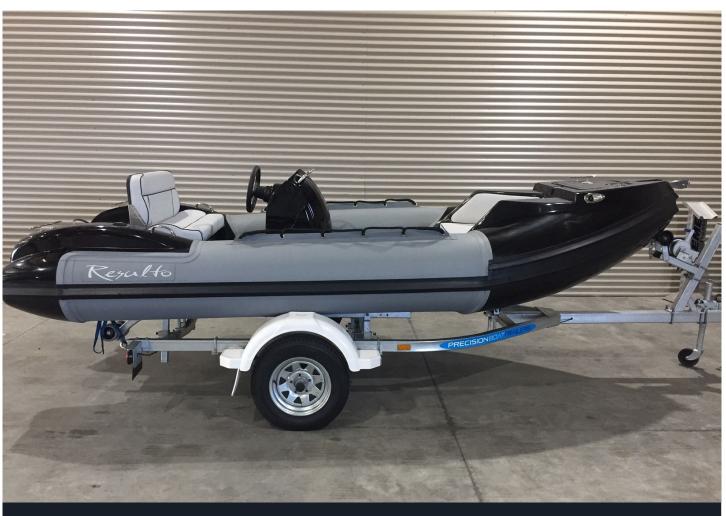

## Escape Resalto 450

\$18,990

Disclaimer

Our company offers the details of this vessel in good faith but cannot guarantee or warrant the accuracy of this information nor warrant the condition of the vessel. A buyer should instruct his agents and/or surveyors to investigate such details buyer desires validated. This vessel is offered subject to prior sale, price change or withdrawal without notice.

## **Boat Details**

Price Model Year Hull Style Power Type Condition Suburb \$18,990 Resalto 2020 Single Power Used CAMBRIDGE

Boat Brand Length Category Hull Type Stock Number State Engine Make Escape 4.50 RIB/Tender Other Con Tasmania

## Description

Fibreglass side consol - ideal tender fun boat including trailer

Disclaimer

Our company offers the details of this vessel in good faith but cannot guarantee or warrant the accuracy of this information nor warrant the condition of the vessel. A buyer should instruct his agents and/or surveyors to investigate such details buyer desires validated. This vessel is offered subject to prior sale, price change or withdrawal without notice.