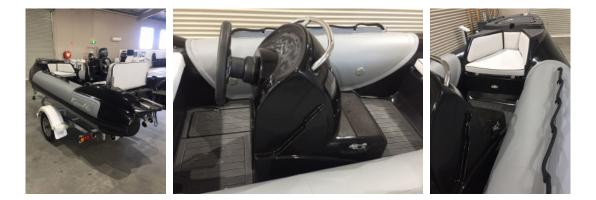

## Escape Resalto 450

\$18,990

Disclaimer

Our company offers the details of this vessel in good faith but cannot guarantee or warrant the accuracy of this information nor warrant the condition of the vessel. A buyer should instruct his agents and/or surveyors to investigate such details buyer desires validated. This vessel is offered subject to prior sale, price change or withdrawal without notice.

## **Boat Details**

Price Model Year Hull Style Power Type Condition Suburb \$18,990 Resalto 2020 Single Power Used CAMBRIDGE

Boat Brand Length Category Hull Type Stock Number State Engine Make Escape 4.50 RIB/Tender Other Con Tasmania

## Description

Fibreglass side consol - ideal tender fun boat including trailer

Disclaimer

Our company offers the details of this vessel in good faith but cannot guarantee or warrant the accuracy of this information nor warrant the condition of the vessel. A buyer should instruct his agents and/or surveyors to investigate such details buyer desires validated. This vessel is offered subject to prior sale, price change or withdrawal without notice.