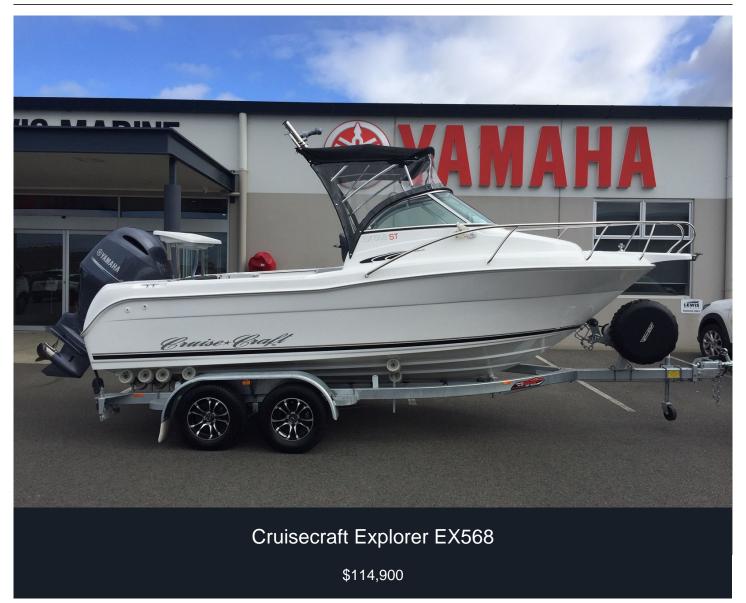

# **Specifications**

**Boat Details** 

Price \$114,900 Boat Brand Cruise Craft

Model EX568 Length 5.68

Year 2022 Category Motor & Power Boats

Hull Style Single Hull Type Fibreglass

Power Type Power Stock Number

# **Engine Details**

Engine Make Yamaha
Horse Power 150
Drive Type 8

Steering Hydraulic